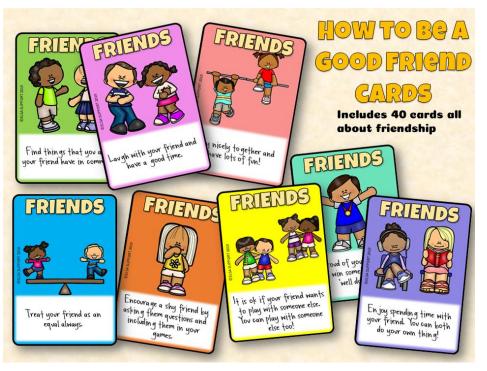

## This resource is copyright ©ELSA Support

All free products on this site are subject to a **Creative Commons copyright licence**. You are free to copy, distribute, display, and perform the work under the following conditions:

Attribution: You must give the original author credit (That is ©ELSA Support)

Non-Commercial: You may **not** use this work for commercial purposes **(You cannot sell this work or use it for financial gain)** 

No Derivative Works: You may **not** alter, transform, or build upon this work **(You must not change our work in anyway)** 

Thank you for abiding by copyright law.



www.elsa-support.co.uk







Please click the image to take you to this related and relevant resource:







www.elsa-support.co.uk





Create a poster to show this/these qualities



## FRENDS

Fill the jar with all the positive qualities you need as a good friend